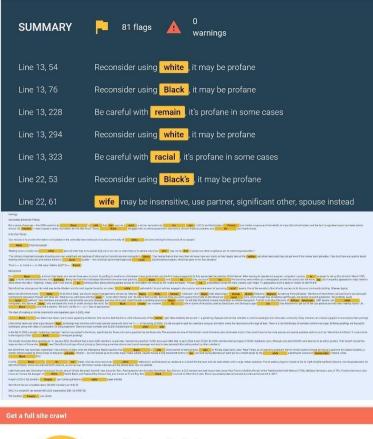

#### The Crawl

- All high-traffic URLS crawled and scanned for inclusive language
- A dashboard showing a full summary of potential issues (see a partial sample attached)
- A spreadsheet that allows content teams to review each page as needed

#### **INCLUSIVITY CRAWLER REPORT FOR:**

#### RLs have raised most flags?

#### the words that have raised most flags?

| Words  | Total Flags * | Unique Pages |
|--------|---------------|--------------|
|        | 86            |              |
| y      | 41            |              |
|        | 28            | 9            |
| ple    | 28            | 20           |
|        | 27            | 4            |
| nen    | 21            |              |
|        | 21            | . 7          |
| ı.     | 19            | 15           |
| theris | 19            | 9            |
| ply    | 18            | 15           |
| ster   | 14            | 12           |
| od     | 19            |              |
| ×      | 12            | 7            |
| udy    | 11            |              |
| cial   | 11            | 10           |
| ofs    | 10            | ,            |