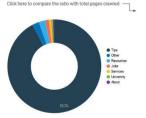

#### What percentage of total flags have been raised in each content category on the website?