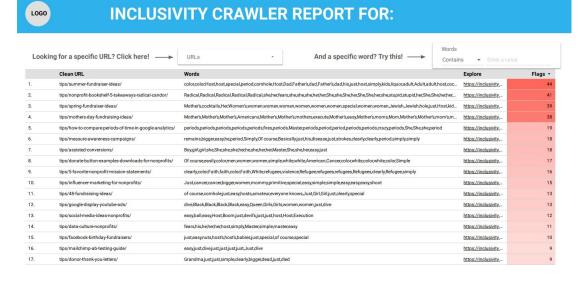

#### The Crawl

- All high-traffic URLS crawled and scanned for inclusive language
- A dashboard showing a full summary of potential issues (see a partial sample attached)
- A spreadsheet that allows content teams to review each page as needed

#### **INCLUSIVITY CRAWLER REPORT FOR:**