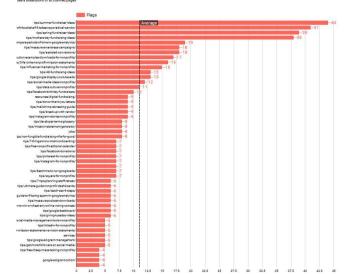

#### RLs have raised most flags?

#### the words that have raised most flags?

| Words  | Total Flags * | Unique Pages |
|--------|---------------|--------------|
|        | 86            |              |
| y      | 41            |              |
|        | 28            | 9            |
| ple    | 28            | 20           |
|        | 27            | 4            |
| nen    | 21            |              |
|        | 21            | . 7          |
| ı.     | 19            | 15           |
| theris | 19            | 9            |
| ply    | 18            | 15           |
| ster   | 14            | 12           |
| od     | 19            |              |
| ×      | 12            | 7            |
| udy    | 11            |              |
| cial   | 11            | 10           |
| ofs    | 10            | ,            |