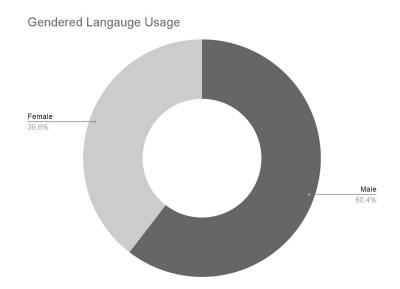

#### What percentage of total flags have been raised in each content category on the website?